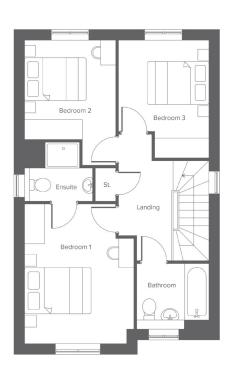

### **First floor**

| Room     |          | Metric      | Imperial       |
|----------|----------|-------------|----------------|
| Bedrooi  | m 1      | 3.32 x 4.21 | 10'10" x 13'9" |
| Bedrooi  | m 2      | 2.77 x 3.01 | 9'1" x 9'10"   |
| Bedrooi  | m 3      | 2.74 x 3.57 | 8'11" x 11'8"  |
| Bathroc  | m        | 2.19 x 1.98 | 7'2" x 6'5"    |
| En-suite | <u>,</u> | 1.91 x 1.78 | 6'3" x 5'10"   |