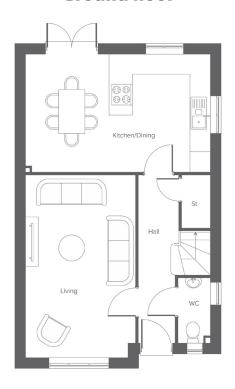

#### **Ground floor**

| Room           | Metric      | Imperial       |
|----------------|-------------|----------------|
| Kitchen/Dining | 5.57 x 3.57 | 18'3" x 11'8"  |
| Living         | 3.32 x 5.53 | 10'10" x 18'1" |
| W.C.           | 0.99 x 1.98 | 3'2" x 6'5"    |