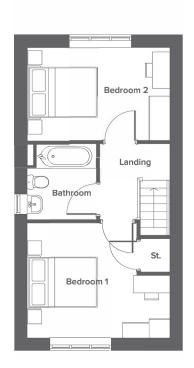

# First floor

| Room           | Metric    | Imperial      |
|----------------|-----------|---------------|
| Kitchen/Dining | 3.9 x 3.1 | 13'5" x 10'6" |
| Lounge         | 3.1 x 4.1 | 10'4" x 13'5" |
| W.C.           | 1.0 x 1.8 | 3'3" x 5'10"  |

| Room      | Metric    | Imperial      |
|-----------|-----------|---------------|
| Bedroom 1 | 4.0 x 3.3 | 13'5" x 10'9" |
| Bedroom 2 | 4.0 x 2.6 | 13'5" x 8'8"  |
| Bathroom  | 1.9 x 2.1 | 6'5" x 7'1"   |