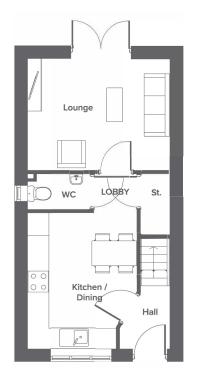

# **Ground floor**

# First floor

| Room           | Metric    | Imperial      |
|----------------|-----------|---------------|
| Kitchen/Dining | 3.9 x 3.1 | 13'5" x 10'6" |
| Lounge         | 3.1 x 4.1 | 10'4" x 13'5" |
| W.C.           | 1.0 x 1.8 | 3'3" x 5'10"  |