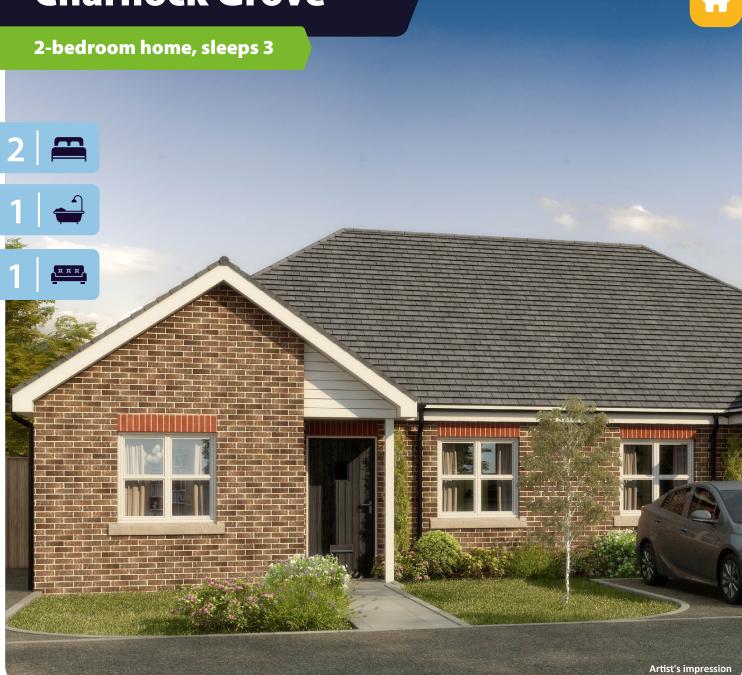

## The Cholmondeley Charnock Grove

## **Key features**

- Spacious double bedroom
- Good sized single bedroom
- Open plan kitchen/ dining/ living
- Patio doors to rear garden
- Three-piece family bathroom

The Cholmondeley Available plots 59, 60, 61, 62, 63,

## The Cholmondeley Charnock Grove

2-bedroom home, sleeps 3

**Ground floor** 

| <b>Ground Floor</b>   | Metric      | Imperial      |
|-----------------------|-------------|---------------|
| Kitchen/Dining/Living | 6.95 x 4.04 | 22'9" x 13'3" |
| Bedroom 1             | 2.73 x 5.33 | 8'11" x 17'5" |
| Bedroom 2             | 2.51 x 2.94 | 8'2" x 9'7"   |
| Bathroom              | 2.46 x 1.97 | 8'0" x 6'5"   |
|                       |             |               |