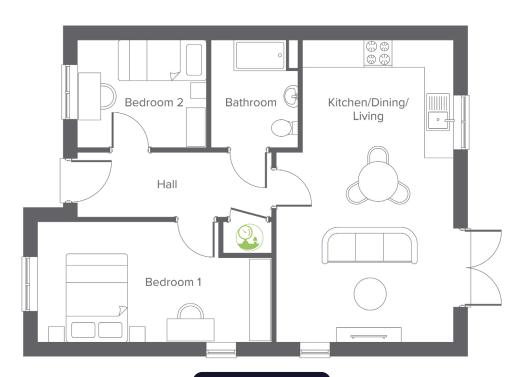

## The Cholmondeley Charnock Grove

2-bedroom home, sleeps 3

**Ground floor** 

| <b>Ground Floor</b>   | Metric      | Imperial      |
|-----------------------|-------------|---------------|
| Kitchen/Dining/Living | 6.95 x 4.04 | 22'9" x 13'3" |
| Bedroom 1             | 2.73 x 5.33 | 8'11" x 17'5" |
| Bedroom 2             | 2.51 x 2.94 | 8'2" x 9'7"   |
| Bathroom              | 2.46 x 1.97 | 8'0" x 6'5"   |
|                       |             |               |

Total size 62.6m<sup>2</sup> / 674ft<sup>2</sup>