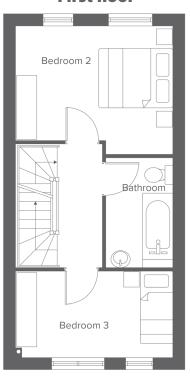

### **First floor**

 Bedroom 3
 2.1 x 3.8
 6'10" x 12'5"

 Bathroom
 2.8 x 1.7
 9'2" x 5'6"

 Second Floor
 Metric
 Imperial

 Bedroom 1
 2.9x 4.2
 9'6" x 13'9"

 En-Suite
 1.0 x 5.3
 3'3" x 17'4"

**Contact our team** 

© 01204 208 315