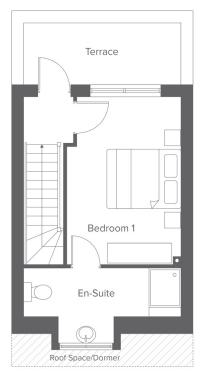

## **Second floor**

Total size: 88.7 sqm, 945.75 sqft

 Ground Floor
 Metric
 Imperial

 Kitchen/Living
 8.4 x 3.8
 27'6" x 12'5"

 W.C.
 1.8 x 1.0
 5'10" x 3'3"

 First Floor
 Metric
 Imperial

 Bedroom 2
 3.3 x 3.8
 10'9" x 12'5"

 Bedroom 3
 2.1 x 3.8
 6'10" x 12'5"

 Bathroom
 2.8 x 1.7
 9'2" x 5'6"

 Second Floor
 Metric
 Imperial

 Bedroom 1
 2.9x 4.2
 9'6" x 13'9"

 En-Suite
 1.0 x 5.3
 3'3" x 17'4"

**Contact our team** 

© 01204 208 315