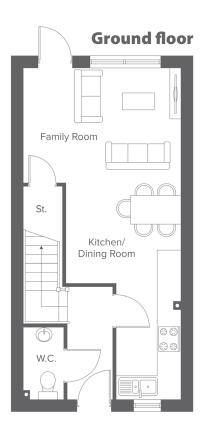

### **Key features**

- Set over three storeys
- Two double bedrooms
- En-suite from master bedroom
- Downstairs W.C.

- Family room
- Open plan kitchen/dining area
- Driveway parking

## **Second floor**

Total size: 88.7 sqm, 945.75 sqft

 Ground Floor
 Metric
 Imperial

 Kitchen/Living
 8.4 x 3.8
 27'6" x 12'5"

 W.C.
 1.8 x 1.0
 5'10" x 3'3"

 First Floor
 Metric
 Imperial

 Bedroom 2
 3.3 x 3.8
 10'9" x 12'5"