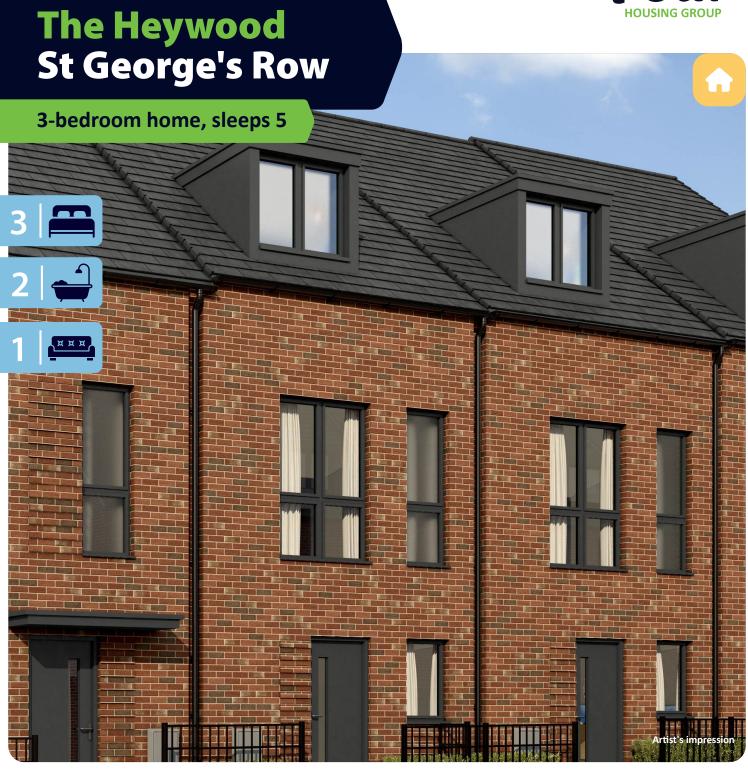

# The Heywood St George's Row

3-bedroom home, sleeps 5

### **Key features**

- Set over three storeys
- Two double bedrooms
- En-suite from master bedroom
- Downstairs W.C.

- Family room
- Open plan kitchen/dining area
- Driveway parking