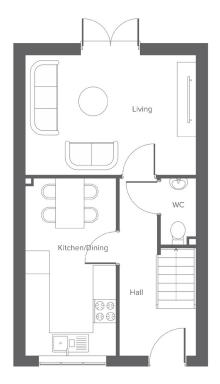

### **Ground floor**

| Room           | Metric      | Imperial      |
|----------------|-------------|---------------|
| Kitchen/Dining | 2.44 x 4.76 | 8'0" x 15'7"  |
| Living         | 4.52 x 3.22 | 14'9" x 10'6" |
| W.C.           | 0.96 x 1.80 | 3'1" x 5'10"  |

Total size **72.18m<sup>2</sup> / 776.94 ft<sup>2</sup>** 