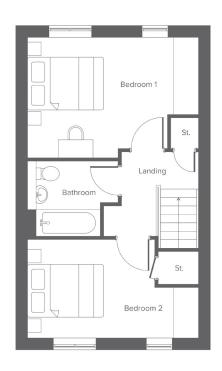

## **First floor**

| Room      | Metric      | Imperial      |
|-----------|-------------|---------------|
| Bedroom 1 | 4.52 x 3.22 | 14'9" x 14'6" |
| Bedroom 2 | 4.56 x 2.65 | 14'11" x 8'8" |
| Bathroom  | 2.43 x 2.04 | 7'11" x 6'8"  |

Total size **72.18m<sup>2</sup> / 776.94 ft<sup>2</sup>** 